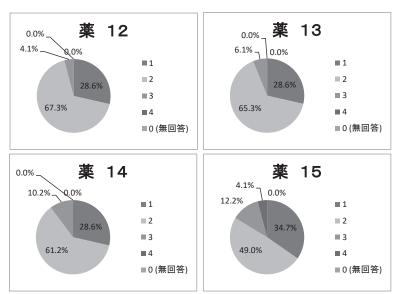

(11) → 自由記述としたため別紙
 1. 十分身に付けることがができた 2. ある程度身に付けることができた
 3. あまり身に付けることができなかった 4. 全く身に付けることができなかった

| 薬  | 学科                        |        |      |       |
|----|---------------------------|--------|------|-------|
|    | アンケート項目                   | 選択肢    | 2019 | 比率    |
|    |                           | 1      | 14   | 28.6% |
|    | 健康と疾患に対する洞察力              | 2      | 33   | 67.3% |
| 12 | を身に付けることができまし             | 3      | 2    | 4.1%  |
|    | たか                        | 4      | 0    | 0.0%  |
|    |                           | 0(無回答) | 0    | 0.0%  |
|    |                           | 1      | 14   | 28.6% |
|    | 薬剤師業務に関する基本的              | 2      | 32   | 65.3% |
| 13 | 技能を身に付けることがきま             | 3      | 3    | 6.1%  |
|    | したか                       | 4      | 0    | 0.0%  |
|    |                           | 0(無回答) | 0    | 0.0%  |
|    | 薬物療法の実践および公衆              | 1      | 14   | 28.6% |
|    | 衛生の向上に寄与する能力              | 2      | 30   | 61.2% |
| 14 | 南王の向上に奇子りる能力を身に付けることができまし | 3      | 5    | 10.2% |
|    | たか                        | 4      | 0    | 0.0%  |
|    |                           | 0(無回答) | 0    | 0.0%  |
|    |                           | 1      | 17   | 34.7% |
|    | 本学の教育が今後の進路               | 2      | 24   | 49.0% |
| 15 | 決定に役立ったと思います              | 3      | 6    | 12.2% |
|    | か                         | 4      | 2    | 4.1%  |
|    |                           | 0(無回答) | 0    | 0.0%  |

## <1. 全学共通項目(表1-1及び表1-2)>

薬学科の学生(表1-1)については、1)~4)、8)、9)の項目について、概ね85% 以上が「身に付けることができた」と評価しており、これらの項目の達成満足度が高い一 方、7)の「教養教育等による幅広い知識」及び10)の「地域を志向する意識」について は、30%前後で「身に付けることができなかった」と評価しており、やや満足度が低く表れ ていた。また昨年度までと同様に、5)「母語以外の外国語(英語など)の語学力(聞く、 話す、読む、書く)」及び6)「国際的な視点で考えることや国際的な感覚」の2項目で は、「身に付けることができなかった」という評価が60%以上となっており、語学教育やグ ローバル化対応教育において、引き続き課題が残された。

創薬科学科の学生(表1-2)については、薬学科における結果と全体的な傾向は同じで あるものの、特に3)「他者と協力し合うコミュニケーション能力」及び4)「ロ頭発表、 説明、討論などのプレゼンテーション能力」では、25~36%が「身に付けることができなか った」と評価するなど、やや達成満足度が低めの項目が散見された。なお、語学教育やグ ローバル化対応教育の満足度が低いことは、薬学科と同程度であった。