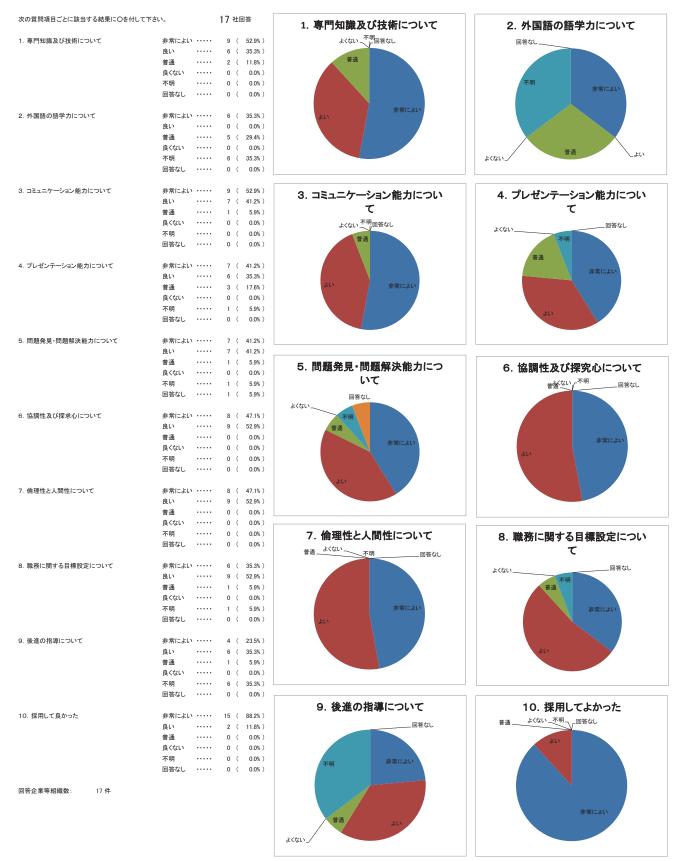

#### \_(3)就職先への卒業後アンケートの集計データ分析(表3−1)\_

今年度は、学部卒業2年以内の卒業生が在籍する企業等に対し、本学薬学部の「教育成果」 についてのアンケート調査を実施した。77か所へ調査票を送付し、37件の回答を得た(回 収率48%)。前回(平成27年度)の回答数(17件)を大幅に上回る回答が得られた(参考 資料:表3-2)。なお、本アンケートは、薬学科と創薬科学科を区別せずに、一括して実 施した。 「採用して良かったか」との質問に対しては、33件(94%)が「大変良い」「良い」と高 く評価されたほか、「専門知識および技術について」及び「協調性について」の質問におい て、「大変良い」「良い」の割合が90%を超える高評価を得られている。そのほか、「大変良 い」「良い」の割合が80%を超える評価を得たのが、「積極性について」「探求心、思考力に ついて」「倫理観について」「責任感について」「職務に対する目標設定能力について」であ り、本学薬学部の講義や卒業研究、事前学習、実務実習などの教育成果が現れている結果 であると評価できる。「外国語の語学力」については、まだ入社2年以内であるためか、「不 明」との回答が9件(26%)得られたが「良くない」は0件で、「大変良い」が6%、「良 い」が32%であった。前回の調査(参考資料:表3-2)では回答数が少ないものの、「大 変良い」が35%であったことと比較し、就職先等からの評価がやや低下していることがわ かる。学生の卒業時アンケートでは「外国語の語学力」に対する自己評価はここ数年ほぼ 変化がないことから、就職先等の望む語学力のレベルが高まったのではないかと推察され る。

# (表3-1)富山大学薬学部卒業生に対する「教育成果」についてのアンケート集計結果(令和元年度)

77ヶ所へ送付し37件の回答(回収率約48%,但しうち2件は個別項目への回答を控えるとのこと)

|     |                  | 大変良い | 良い  | 普通  | 良くない       | 不明  |                                                                      |
|-----|------------------|------|-----|-----|------------|-----|----------------------------------------------------------------------|
| 1.  | 専門知識および技術について    | 16   | 17  | 2   | 0          | 0   | ■大変良い                                                                |
|     |                  | 46%  | 49% | 6%  | <b>O</b> % | 0%  | <ul> <li>良い</li> <li>普通</li> <li>良くない</li> <li>不明</li> </ul>         |
| 2.  | 外国語の語学力について      | 2    | 11  | 12  | 0          | 9   | ■大変良い                                                                |
|     |                  | 6%   | 32% | 35% | <b>O%</b>  | 26% | <ul> <li>●良い</li> <li>●普通</li> <li>●良くない</li> <li>●不明</li> </ul>     |
| 3.  | コミュニケーション能力について  | 15   | 11  | 8   | 1          | 0   | ■大変良い                                                                |
|     |                  | 43%  | 31% | 23% | 3%         | 0%  | <ul> <li>■ 良い</li> <li>■ 普通</li> <li>■ 良くない</li> <li>■ 不明</li> </ul> |
| 4.  | プレゼンテーション能力について  | 9    | 15  | 7   | 2          | 2   | ■大変良い                                                                |
|     |                  | 26%  | 43% | 20% | 6%         | 6%  | ●良い<br>●普通<br>■良くない<br>■不明                                           |
| 5.  | 問題発見・問題解決能力について  | 13   | 14  | 7   | 1          | 0   | ■大変良い                                                                |
|     |                  | 37%  | 40% | 20% | 3%         | 0%  | <ul> <li>良い</li> <li>普通</li> <li>良くない</li> <li>不明</li> </ul>         |
| 6.  | 主体性について          | 13   | 14  | 7   | 1          | 0   | ■大変良い                                                                |
|     |                  | 37%  | 40% | 20% | 3%         | 0%  | <ul> <li>良い</li> <li>普通</li> <li>良くない</li> <li>不明</li> </ul>         |
| 7.  | 積極性について          | 13   | 16  | 5   | 1          | 0   | ■大変良い                                                                |
|     |                  | 37%  | 46% | 14% | 3%         | 0%  | <ul> <li>良い</li> <li>普通</li> <li>良くない</li> <li>不明</li> </ul>         |
| 8.  | 協調性について          | 12   | 20  | 2   | 1          | 0   | ■大変良い                                                                |
|     |                  | 34%  | 57% | 6%  | 3%         | 0%  | <ul> <li>良い</li> <li>普通</li> <li>良くない</li> <li>予明</li> </ul>         |
| 9.  | 探求心,思考力について      | 15   | 16  | 4   | 0          | 0   | ■大変良い                                                                |
|     |                  | 43%  | 46% | 11% | <b>O</b> % | 0%  | <ul> <li>良い</li> <li>普通</li> <li>良くない</li> <li>予明</li> </ul>         |
| 10. | 倫理観について          | 16   | 14  | 5   | 0          | 0   | ■大変良い                                                                |
|     |                  | 46%  | 40% | 14% | 0%         | 0%  | <ul> <li>良い</li> <li>普通</li> <li>良くない</li> <li>〒不明</li> </ul>        |
| 11. | 責任感について          | 17   | 14  | 4   | 0          | 0   | ■大変良い                                                                |
|     |                  | 49%  | 40% | 11% | <b>O%</b>  | 0%  | <ul> <li>●良い</li> <li>●普通</li> <li>●良くない</li> <li>●不明</li> </ul>     |
| 12. | 職務に対する目標設定能力について | 9    | 19  | 7   | 0          | 0   | ■大変良い                                                                |
|     |                  | 26%  | 54% | 20% | 0%         | 0%  | ■良い<br>■普通<br>■良くない<br>■不明                                           |
| 13. | 後進の指導能力について      | 6    | 12  | 8   | 0          | 9   | ■大変良い                                                                |
|     |                  | 17%  | 34% | 23% | 0%         | 26% | <ul> <li>良い</li> <li>普通</li> <li>良くない</li> <li>不明</li> </ul>         |
| 14. | 採用して良かったか        | 25   | 8   | 1   | 1          | 0   | ■大変良い                                                                |
|     |                  | 71%  | 23% | 3%  | 3%         | 0%  | <ul> <li>●良い</li> <li>●普通</li> <li>●良くない</li> <li>●不明</li> </ul>     |