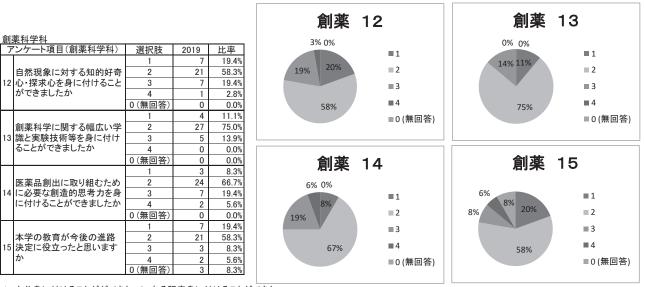

(11) → 自由記述としたため別紙
 1. 十分身に付けることがができた 2. ある程度身に付けることができた
 3. あまり身に付けることができなかった 4. 全く身に付けることができなかった

| 薬  | 学科                        |        |      |       |
|----|---------------------------|--------|------|-------|
|    | アンケート項目                   | 選択肢    | 2019 | 比率    |
|    |                           | 1      | 14   | 28.6% |
|    | 健康と疾患に対する洞察力              | 2      | 33   | 67.3% |
| 12 | を身に付けることができまし             | 3      | 2    | 4.1%  |
|    | たか                        | 4      | 0    | 0.0%  |
|    |                           | 0(無回答) | 0    | 0.0%  |
|    |                           | 1      | 14   | 28.6% |
|    | 薬剤師業務に関する基本的              | 2      | 32   | 65.3% |
| 13 | 技能を身に付けることがきま             | 3      | 3    | 6.1%  |
|    | したか                       | 4      | 0    | 0.0%  |
|    |                           | 0(無回答) | 0    | 0.0%  |
|    | 薬物療法の実践および公衆              | 1      | 14   | 28.6% |
|    | 衛生の向上に寄与する能力              | 2      | 30   | 61.2% |
| 14 | 南王の向上に奇子りる能力を身に付けることができまし | 3      | 5    | 10.2% |
|    | たか                        | 4      | 0    | 0.0%  |
|    |                           | 0(無回答) | 0    | 0.0%  |
|    |                           | 1      | 17   | 34.7% |
|    | 本学の教育が今後の進路               | 2      | 24   | 49.0% |
| 15 | 決定に役立ったと思います              | 3      | 6    | 12.2% |
|    | か                         | 4      | 2    | 4.1%  |
|    |                           | 0(無回答) | 0    | 0.0%  |

#### <2. 薬学部独自項目(表1-3)>

卒業時アンケートにおいては、全学共通項目に加え、薬学部の各学科に特化した内容の項目について、学科別にアンケート調査を実施した。

薬学科では、医療や薬剤師に関連する4項目の全てにおいて、「身に付けることができた」という評価が84~96%を占めており、6年間の薬剤師養成教育は適切に実施され、学生の達成満足度も良好であることが窺えた。

創薬科学科では、創薬研究に必要な知識やモチベーションに関する4項目の全てにおいて、 概ね75%以上が「身に付けることができた」と評価しており、創薬科学科に求められる学識、 技術、考え方を修得できていることが窺えた。 以上、令和元年度卒業時アンケート分析結果から、薬学科と創薬科学科ともに、学生達の ディプロマ・ポリシー達成度は概ね適正な水準に到達しているものと評価した。ただし、 創薬科学科の達成満足度の数値が、昨年のデータと比較してやや低めであるとともに、特 に「1. 十分に身に付けることができた」と最も肯定的な回答を選択する割合が減少してい る状況が窺えた。様々な要因を勘案しつつ、今後の推移を注視していく必要がある。また、 語学教育やグローバル化対応教育については、ディプロマ・ポリシー達成度向上のための 方策を、今後も継続的に検討していくことが必要である。